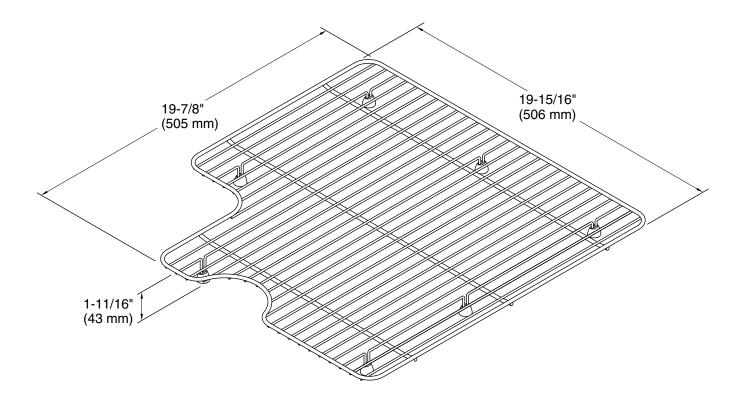

## **Technical Information**

All product dimensions are nominal. Material: Stainless Steel